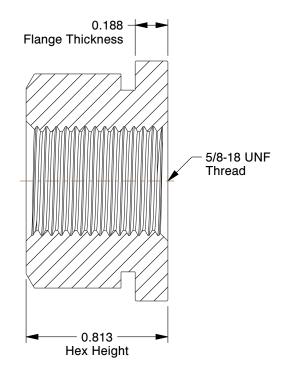

## **NOTES:**

1. NUT STYLE : Flange Nut 2. MATERIAL : Grade 2 Steel

3. FINISH: Black Oxide

4. FASTENER THREAD DIRECTION: Right Hand 5. FASTENER THREAD TYPE: UNF

100 Grainger Parkway, Lake Forest, Illinois 60045-5201 1-(800) GRAINGER, 1-(800) 472-4643, (847) 535-1000 www.grainger.com

1.82

Flange Nut 2YHF4

UNIT INCH SHEET

1 of 1

Flange Nut, 5/8-18, Gr 2, ST, B/O