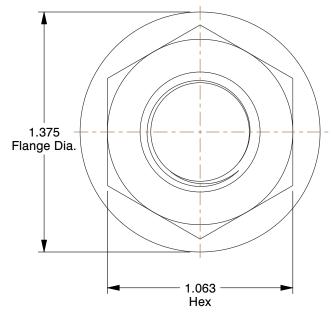

## **NOTES:**

1. NUT STYLE : Flange Nut 2. MATERIAL : Grade 2 Steel

3. FINISH: Black Oxide

4. FASTENER THREAD DIRECTION: Right Hand 5. FASTENER THREAD TYPE: UNF

100 Grainger Parkway, Lake Forest, Illinois 60045-5201 1-(800) GRAINGER, 1-(800) 472-4643, (847) 535-1000 www.grainger.com

1.82

Flange Nut 2YHF4

UNIT INCH SHEET

1 of 1

Flange Nut, 5/8-18, Gr 2, ST, B/O