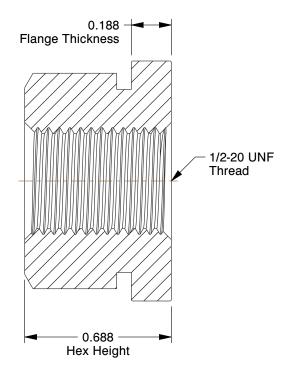

## **NOTES:**

1. NUT STYLE : Flange Nut 2. MATERIAL : Grade 2 Steel

3. FINISH: Black Oxide

4. FASTENER THREAD DIRECTION: Right Hand 5. FASTENER THREAD TYPE: UNF

100 Grainger Parkway, Lake Forest, Illinois 60045-5201 1-(800) GRAINGER, 1-(800) 472-4643, (847) 535-1000 www.grainger.com