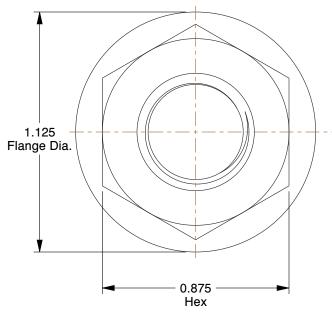

## **NOTES:**

1. NUT STYLE : Flange Nut 2. MATERIAL : Grade 2 Steel

3. FINISH: Black Oxide

4. FASTENER THREAD DIRECTION: Right Hand 5. FASTENER THREAD TYPE: UNF

100 Grainger Parkway, Lake Forest, Illinois 60045-5201 1-(800) GRAINGER, 1-(800) 472-4643, (847) 535-1000 www.grainger.com