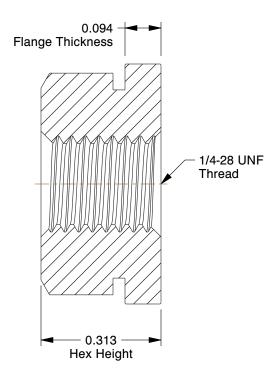

## **NOTES:**

1. NUT STYLE : Flange Nut 2. MATERIAL : Grade 2 Steel

3. FINISH: Black Oxide

4. FASTENER THREAD DIRECTION: Right Hand 5. FASTENER THREAD TYPE: UNF

100 Grainger Parkway, Lake Forest, Illinois 60045-5201 1-(800) GRAINGER, 1-(800) 472-4643, (847) 535-1000 www.grainger.com

**2YHE9** 

Flange Nut, 1/4-28, Gr 2, S

| 9       |        |
|---------|--------|
|         | UNIT   |
|         | INCH   |
| ST, B/O | SHEET  |
|         | 1 of 1 |

Flange Nut