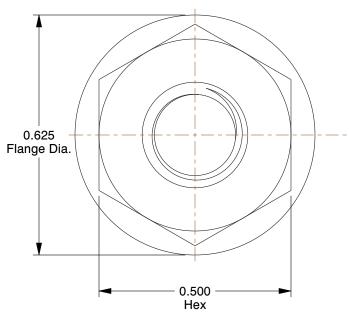

## **NOTES:**

1. NUT STYLE : Flange Nut 2. MATERIAL : Grade 2 Steel

3. FINISH: Black Oxide

4. FASTENER THREAD DIRECTION: Right Hand 5. FASTENER THREAD TYPE: UNF

100 Grainger Parkway, Lake Forest, Illinois 60045-5201 1-(800) GRAINGER, 1-(800) 472-4643, (847) 535-1000 www.grainger.com

**2YHE9** 

Flange Nut, 1/4-28, Gr 2, S

| 9       |        |
|---------|--------|
|         | UNIT   |
|         | INCH   |
| ST, B/O | SHEET  |
|         | 1 of 1 |

Flange Nut