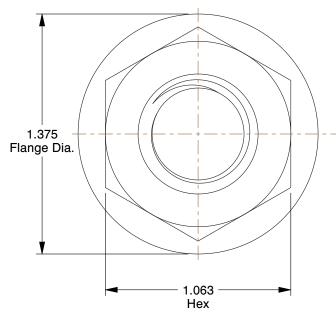

## **NOTES:**

1. NUT STYLE : Flange Nut 2. MATERIAL : Grade 2 Steel

3. FINISH: Black Oxide

4. FASTENER THREAD DIRECTION: Right Hand 5. FASTENER THREAD TYPE: UNC

100 Grainger Parkway, Lake Forest, Illinois 60045-5201 1-(800) GRAINGER, 1-(800) 472-4643, (847) 535-1000 www.grainger.com

1.82

**2YHE5** 

Flange Nut, 5/8-11, Gr 2, ST, B/O

Flange Nut UNIT INCH SHEET 1 of 1