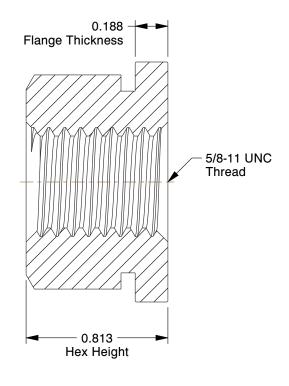

## **NOTES:**

1. NUT STYLE : Flange Nut 2. MATERIAL : Grade 2 Steel

3. FINISH: Black Oxide

4. FASTENER THREAD DIRECTION: Right Hand 5. FASTENER THREAD TYPE: UNC

100 Grainger Parkway, Lake Forest, Illinois 60045-5201 1-(800) GRAINGER, 1-(800) 472-4643, (847) 535-1000 www.grainger.com

1.82

**2YHE5** 

Flange Nut, 5/8-11, Gr 2, ST, B/O

Flange Nut UNIT INCH SHEET 1 of 1