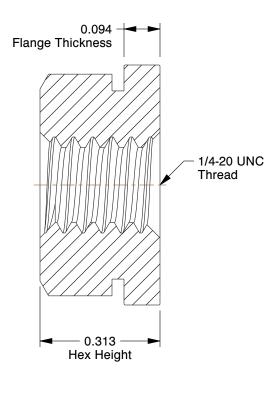

## NOTES:

1. NUT STYLE : Flange Nut 2. MATERIAL : Grade 2 Steel

3. FINISH: Black Oxide

4. FASTENER THREAD DIRECTION : Right Hand 5. FASTENER THREAD TYPE : UNC

| CD | 20 27 |   |              |   |
|----|-------|---|--------------|---|
| GK | AII   | N | <b>5</b> 7.3 | R |
|    |       |   |              |   |

Flange Nut