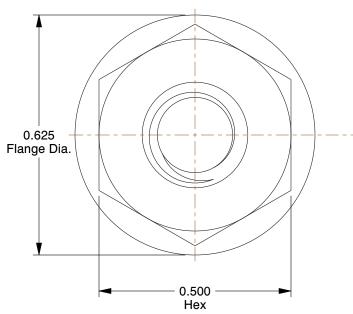

## NOTES:

1. NUT STYLE : Flange Nut 2. MATERIAL : Grade 2 Steel

3. FINISH: Black Oxide

4. FASTENER THREAD DIRECTION : Right Hand 5. FASTENER THREAD TYPE : UNC

| CD | 20 27 |   |              |   |
|----|-------|---|--------------|---|
| GK | AII   | N | <b>5</b> 7.3 | R |
|    |       |   |              |   |

Flange Nut