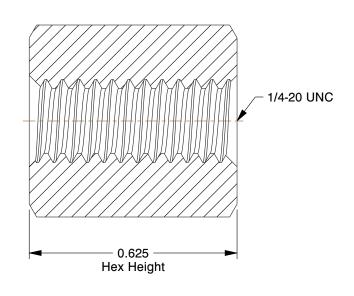

## NOTES:

1. NUT STYLE : Coupling Nut 2. MATERIAL : Grade 5 Steel

3. FINISH: Black Oxide

4. FASTENER THREAD TYPE : UNC (Coarse)
5. FASTENER THREAD DIRECTION : Right Hand

| CD   | 7 7 |   |   |
|------|-----|---|---|
| G.K. | AII |   | · |
|      |     | - |   |

**SCALE** 

3.46

| COMPONENT         | Coupling Nut                |        |  |
|-------------------|-----------------------------|--------|--|
| 2YHD3             |                             | UNIT   |  |
|                   |                             | INCH   |  |
|                   |                             | SHEET  |  |
| Coupling Nut, 1/4 | 1-20, Gr 5, ST, Black Oxide | 1 of 1 |  |