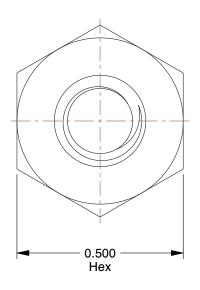

**SCALE** 

3.46

| COMPONENT         | Coupling Nut                |        |  |
|-------------------|-----------------------------|--------|--|
| 2YHD3             |                             | UNIT   |  |
|                   |                             | INCH   |  |
|                   |                             | SHEET  |  |
| Coupling Nut, 1/4 | 1-20, Gr 5, ST, Black Oxide | 1 of 1 |  |