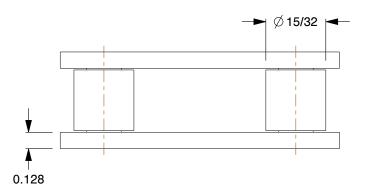

1.00

SCALE

2YEH3

COMPONENT

Roller Link: Adding, Heavy Conveyor Chains For Chain, C2060H, 1 1/2 in Pitch, Steel UNIT
INCH
SHEET

1 of 1

Roller Link