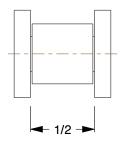

1.00

SCALE

2YEH3

COMPONENT

Roller Link: Adding, Heavy Conveyor Chains For Chain, C2060H, 1 1/2 in Pitch, Steel UNIT
INCH
SHEET

1 of 1

Roller Link