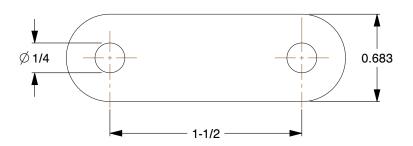

1.00

SCALE

2YEH3

COMPONENT

Roller Link: Adding, Heavy Conveyor Chains For Chain, C2060H, 1 1/2 in Pitch, Steel UNIT
INCH
SHEET

1 of 1

Roller Link