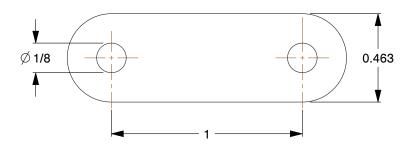

SCALE

1.00

2YEH1

COMPONENT

Roller Link: Adding, Std Conveyor Chains For Chain, C2040, 1 in Pitch, 19/64 in Roller Dia

UNIT

Roller Link

INCH