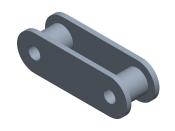

SCALE

1.00

2YEH1

COMPONENT

Roller Link: Adding, Std Conveyor Chains For Chain, C2040, 1 in Pitch, 19/64 in Roller Dia

UNIT

Roller Link

INCH