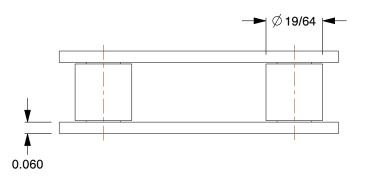

SCALE

1.00

2YEH1

COMPONENT

Roller Link: Adding, Std Conveyor Chains For Chain, C2040, 1 in Pitch, 19/64 in Roller Dia

UNIT

Roller Link

INCH