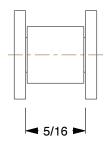

SCALE

1.00

2YEH1

COMPONENT

Roller Link: Adding, Std Conveyor Chains For Chain, C2040, 1 in Pitch, 19/64 in Roller Dia

UNIT

Roller Link

INCH