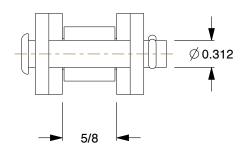

SCALE

1.73

2YEG9

COMPONENT

Offset Link: Offset, Heavy Conveyor Chains For Chain, C2080H, 2 in Pitch, 5/8 in Roller Dia

Offset Link

UNIT

INCH