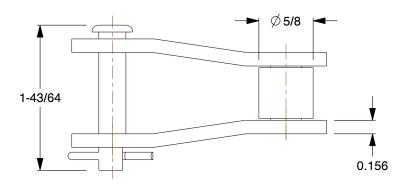

SCALE

1.73

2YEG9

COMPONENT

Offset Link: Offset, Heavy Conveyor Chains For Chain, C2080H, 2 in Pitch, 5/8 in Roller Dia

Offset Link

UNIT

INCH