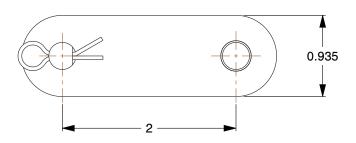

SCALE

1.73

2YEG9

COMPONENT

Offset Link: Offset, Heavy Conveyor Chains For Chain, C2080H, 2 in Pitch, 5/8 in Roller Dia

Offset Link

UNIT

INCH