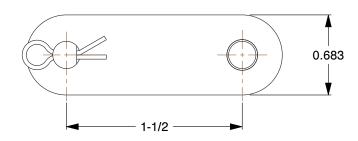

1.73

2YEG8

COMPONENT

Offset Link: Offset, Heavy Conveyor Chains For Chain, C2060H, 1 1/2 in Pitch, Steel

UNIT INCH SHEET

Offset Link

1 of 1