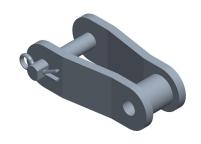

1.73

2YEG8

COMPONENT

Offset Link: Offset, Heavy Conveyor Chains For Chain, C2060H, 1 1/2 in Pitch, Steel

UNIT INCH SHEET

Offset Link

1 of 1