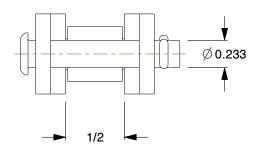

1.73

2YEG8

COMPONENT

Offset Link: Offset, Heavy Conveyor Chains For Chain, C2060H, 1 1/2 in Pitch, Steel

UNIT INCH SHEET

Offset Link

1 of 1