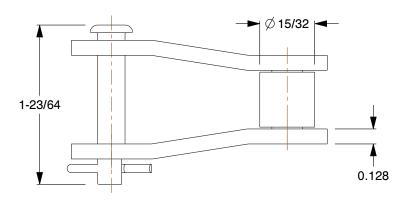

1.73

2YEG8

COMPONENT

Offset Link: Offset, Heavy Conveyor Chains For Chain, C2060H, 1 1/2 in Pitch, Steel

UNIT INCH SHEET

Offset Link

1 of 1