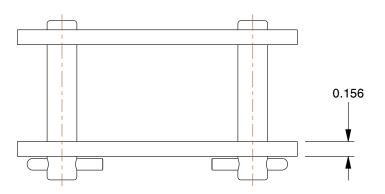

0.99

\_\_\_\_I

COMPONENT

Connecting Link

2YEG5

Connecting Link: Connecting, Heavy Conveyor Chains For Chain, C2080H, 2 in Pitch, Steel INCH

SHEET

1 of 1