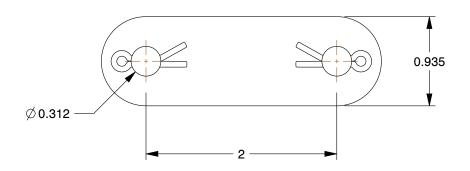

0.99

\_\_\_\_I

COMPONENT

Connecting Link

2YEG5

Connecting Link: Connecting, Heavy Conveyor Chains For Chain, C2080H, 2 in Pitch, Steel INCH

SHEET

1 of 1