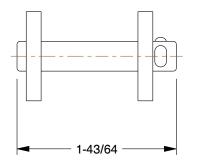

0.99

\_\_\_\_I

COMPONENT

Connecting Link

2YEG5

Connecting Link: Connecting, Heavy Conveyor Chains For Chain, C2080H, 2 in Pitch, Steel INCH

SHEET

1 of 1