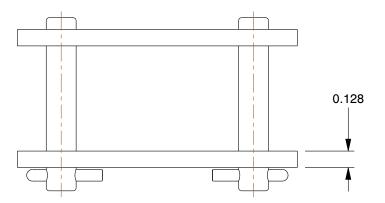

## 2YEG4

Connecting Link: Connecting, Heavy Conveyor Chains For Chain, C2060H, 1 1/2 in Pitch, Steel

UNIT

INCH

SHEET

1 of 1