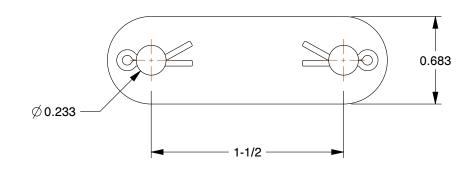

## 2YEG4

Connecting Link: Connecting, Heavy Conveyor Chains For Chain, C2060H, 1 1/2 in Pitch, Steel

UNIT

INCH

SHEET

1 of 1