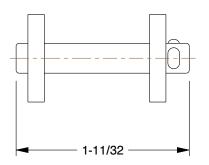

## 2YEG4

Connecting Link: Connecting, Heavy Conveyor Chains For Chain, C2060H, 1 1/2 in Pitch, Steel

UNIT

INCH

SHEET

1 of 1