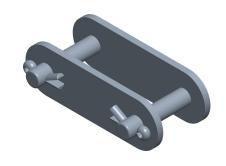

1.99

COMPONENT

Connecting Link

2YEG2

Connecting Link: Connecting, Std Conveyor Chains For Chain, C2040, 1 in Pitch, Steel INCH
SHEET

1 of 1