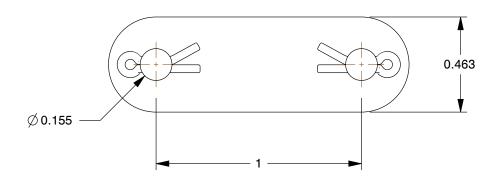

1.99

COMPONENT

Connecting Link

2YEG2

Connecting Link: Connecting, Std Conveyor Chains For Chain, C2040, 1 in Pitch, Steel INCH
SHEET

1 of 1