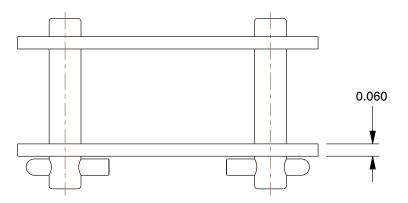

1.99

COMPONENT

Connecting Link

2YEG2

Connecting Link: Connecting, Std Conveyor Chains For Chain, C2040, 1 in Pitch, Steel INCH
SHEET

1 of 1