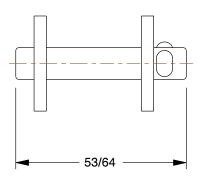

1.99

COMPONENT

Connecting Link

2YEG2

Connecting Link: Connecting, Std Conveyor Chains For Chain, C2040, 1 in Pitch, Steel INCH
SHEET

1 of 1