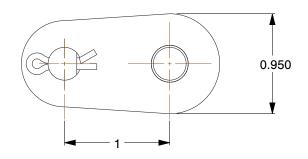

dential, at is disclose accept

0.60

COMPONENT

2YEF9

Offset Link: For Std Roller Chains, 80, Doub Strand, 1 in Pitch, 5/8 in Roller Dia, Steel

| ns, 80, Double<br>er Dia, Steel | UNIT   |
|---------------------------------|--------|
|                                 | INCH   |
|                                 | SHEET  |
|                                 | 1 of 1 |

Offset Link