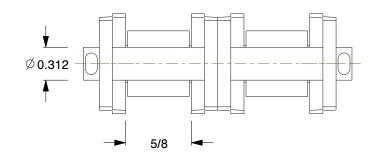

dential, at is disclose accept

0.60

COMPONENT

2YEF9

Offset Link: For Std Roller Chains, 80, Doub Strand, 1 in Pitch, 5/8 in Roller Dia, Steel

| ns, 80, Double<br>er Dia, Steel | UNIT   |
|---------------------------------|--------|
|                                 | INCH   |
|                                 | SHEET  |
|                                 | 1 of 1 |

Offset Link