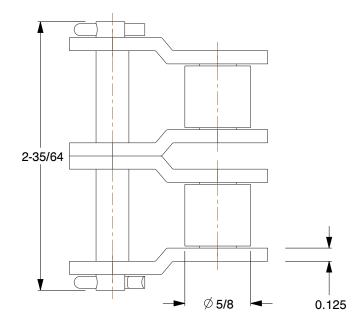

dential, at is disclose accept

0.60

COMPONENT

2YEF9

Offset Link: For Std Roller Chains, 80, Doub Strand, 1 in Pitch, 5/8 in Roller Dia, Steel

| ns, 80, Double<br>er Dia, Steel | UNIT   |
|---------------------------------|--------|
|                                 | INCH   |
|                                 | SHEET  |
|                                 | 1 of 1 |

Offset Link