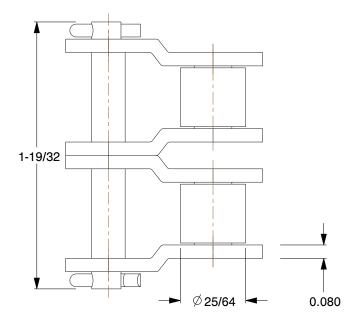

0.60

SCALE

2YEF7

COMPONENT

Offset Link: For Std Roller Chains, 50, Double Strand, 5/8 in Pitch, Steel, 5 PK

| Offset Link        |        |
|--------------------|--------|
|                    | UNIT   |
| 50, Double<br>5 PK | INCH   |
|                    | SHEET  |
|                    | 1 of 1 |