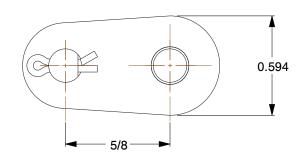

0.60

SCALE

2YEF7

COMPONENT

Offset Link: For Std Roller Chains, 50, Double Strand, 5/8 in Pitch, Steel, 5 PK

| Offset Link        |        |
|--------------------|--------|
|                    | UNIT   |
| 50, Double<br>5 PK | INCH   |
|                    | SHEET  |
|                    | 1 of 1 |