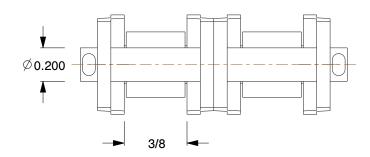

0.60

SCALE

2YEF7

COMPONENT

Offset Link: For Std Roller Chains, 50, Double Strand, 5/8 in Pitch, Steel, 5 PK

| Offset Link        |        |
|--------------------|--------|
|                    | UNIT   |
| 50, Double<br>5 PK | INCH   |
|                    | SHEET  |
|                    | 1 of 1 |