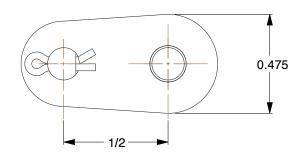

0.60

0)/55

COMPONENT

2YEF6

Offset Link: For Std Roller Chains, 40, Double Strand, 1/2 in Pitch, Steel, 5 PK UNIT

Offset Link

INCH

SHEET