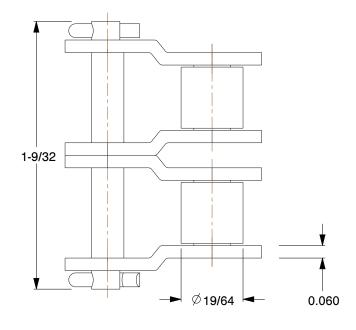

0.60

0)/55

COMPONENT

2YEF6

Offset Link: For Std Roller Chains, 40, Double Strand, 1/2 in Pitch, Steel, 5 PK UNIT

Offset Link

INCH

SHEET