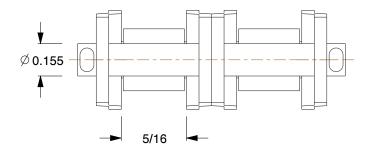

0.60

0)/55

COMPONENT

2YEF6

Offset Link: For Std Roller Chains, 40, Double Strand, 1/2 in Pitch, Steel, 5 PK UNIT

Offset Link

INCH

SHEET