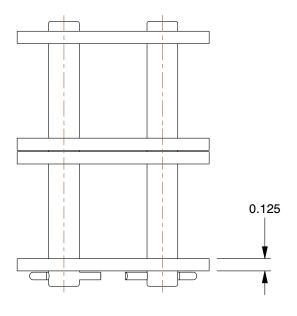

## COMPONENT

Connecting Link

## 2YEF3

Connecting Link: For Std Roller Chains, 80, Double Strand, 1 in Pitch, 5/8 in Roller Dia

INCH

SHEET

1 of 1