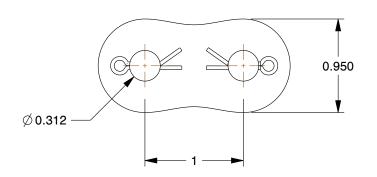

## COMPONENT

Connecting Link

## 2YEF3

Connecting Link: For Std Roller Chains, 80, Double Strand, 1 in Pitch, 5/8 in Roller Dia

INCH

SHEET

1 of 1