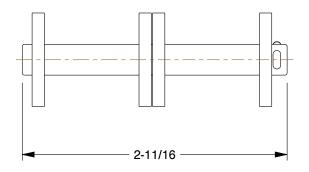

## COMPONENT

Connecting Link

## 2YEF3

Connecting Link: For Std Roller Chains, 80, Double Strand, 1 in Pitch, 5/8 in Roller Dia

INCH

SHEET

1 of 1