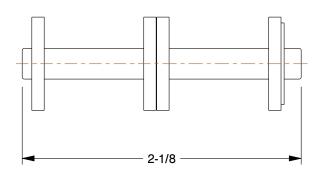

## 2YEF2

Connecting Link: For Std Roller Chains, 60, Double Strand, 3/4 in Pitch, Steel, 5 PK INCH

SHEET

1 of 1