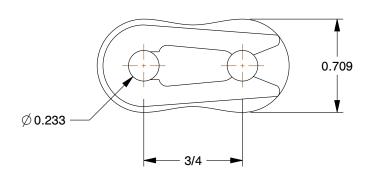

## 2YEF2

Connecting Link: For Std Roller Chains, 60, Double Strand, 3/4 in Pitch, Steel, 5 PK INCH

SHEET

1 of 1