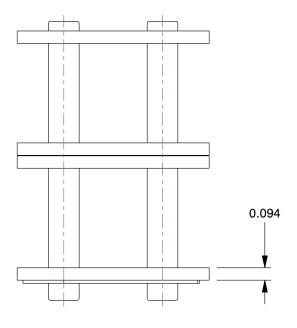

## 2YEF2

Connecting Link: For Std Roller Chains, 60, Double Strand, 3/4 in Pitch, Steel, 5 PK INCH

SHEET

1 of 1