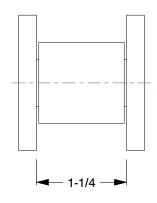

## **2YEE7**

Roller Link: For Std Roller Chains, 160, Single Strand, 2 in Pitch, 1 3/4 in Chain Overall Wd

| UNIT |
|------|
| INCH |
|      |

Roller Link

SHEET

1 of 1