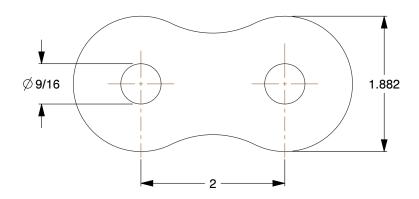

## **2YEE7**

Roller Link: For Std Roller Chains, 160, Single Strand, 2 in Pitch, 1 3/4 in Chain Overall Wd

| UNIT |
|------|
| INCH |
|      |

Roller Link

SHEET

1 of 1