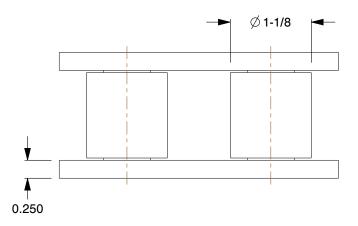

## **2YEE7**

Roller Link: For Std Roller Chains, 160, Single Strand, 2 in Pitch, 1 3/4 in Chain Overall Wd

| UNIT |
|------|
| INCH |
|      |

Roller Link

SHEET

1 of 1