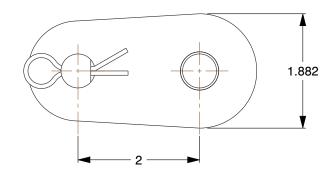

1.73

2YEE4

COMPONENT

Offset Link: For Std Roller Chains, 160, Single Strand, 2 in Pitch, 1 1/8 in Roller Dia

Offset Link

UNIT

INCH

160, Single ler Dia