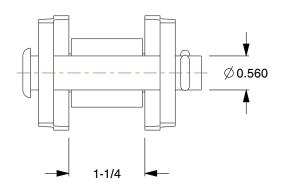

1.73

2YEE4

COMPONENT

Offset Link: For Std Roller Chains, 160, Single Strand, 2 in Pitch, 1 1/8 in Roller Dia

Offset Link

UNIT

INCH

160, Single ler Dia