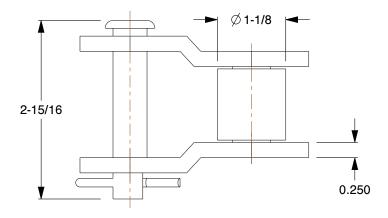

1.73

2YEE4

COMPONENT

Offset Link: For Std Roller Chains, 160, Single Strand, 2 in Pitch, 1 1/8 in Roller Dia

Offset Link

UNIT

INCH

160, Single ler Dia