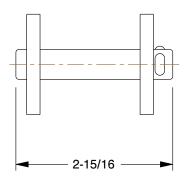

## **2YEE1**

Connecting Link: For Std Roller Chains, 160, Single Strand, 2 in Pitch, 1 1/8 in Roller Dia

INCH

SHEET

1 of 1