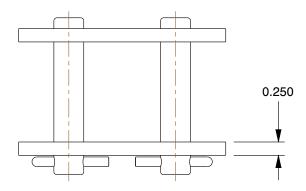

## **2YEE1**

Connecting Link: For Std Roller Chains, 160, Single Strand, 2 in Pitch, 1 1/8 in Roller Dia

INCH

SHEET

1 of 1