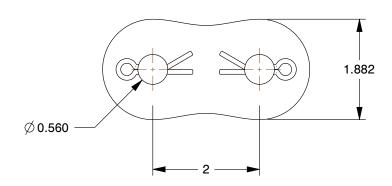

## **2YEE1**

Connecting Link: For Std Roller Chains, 160, Single Strand, 2 in Pitch, 1 1/8 in Roller Dia

INCH

SHEET

1 of 1