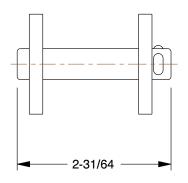

## 2YED9

Connecting Link: For Std Roller Chains, 140, Single Strand, 1 3/4 in Pitch, 1 in Roller Dia

INCH
SHEET

1 of 1