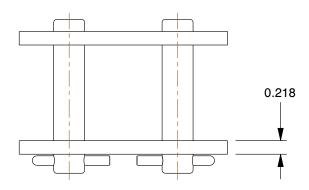

## 2YED9

Connecting Link: For Std Roller Chains, 140, Single Strand, 1 3/4 in Pitch, 1 in Roller Dia

INCH
SHEET

1 of 1