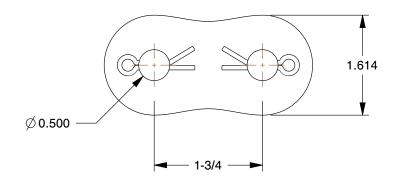

## 2YED9

Connecting Link: For Std Roller Chains, 140, Single Strand, 1 3/4 in Pitch, 1 in Roller Dia

INCH
SHEET

1 of 1