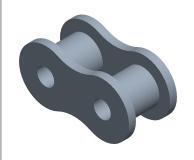

SCALE

1.00

OVED-

COMPONENT

2YED7

Roller Link: For Std Roller Chains, 100, Single Strand, 1 1/4 in Pitch, 3/4 in Roller Dia

UNIT INCH SHEET

Roller Link