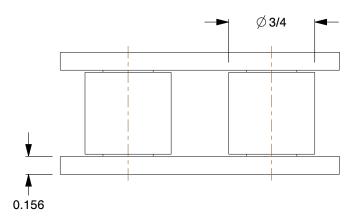

SCALE

1.00

OVED-

COMPONENT

2YED7

Roller Link: For Std Roller Chains, 100, Single Strand, 1 1/4 in Pitch, 3/4 in Roller Dia

UNIT INCH SHEET

Roller Link