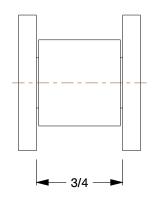

SCALE

1.00

OVED-

COMPONENT

2YED7

Roller Link: For Std Roller Chains, 100, Single Strand, 1 1/4 in Pitch, 3/4 in Roller Dia

UNIT INCH SHEET

Roller Link