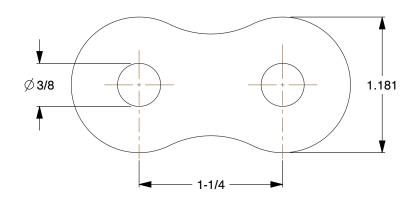

SCALE

1.00

OVED-

COMPONENT

2YED7

Roller Link: For Std Roller Chains, 100, Single Strand, 1 1/4 in Pitch, 3/4 in Roller Dia

UNIT INCH SHEET

Roller Link