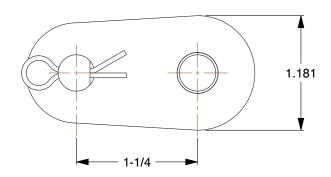

1.73

SCALE

2YED6

COMPONENT

Offset Link: For Std Roller Chains, 100, Single Strand, 1 1/4 in Pitch, 3/4 in Roller Dia

| ink |        |
|-----|--------|
|     | UNIT   |
|     | INCH   |
| е   | SHEET  |
|     | 1 of 1 |

Offset L