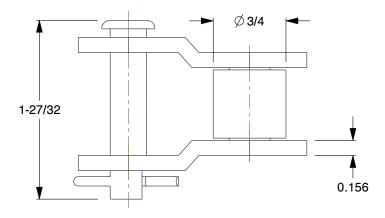

1.73

SCALE

2YED6

COMPONENT

Offset Link: For Std Roller Chains, 100, Single Strand, 1 1/4 in Pitch, 3/4 in Roller Dia

| ink |        |
|-----|--------|
|     | UNIT   |
|     | INCH   |
| е   | SHEET  |
|     | 1 of 1 |

Offset L