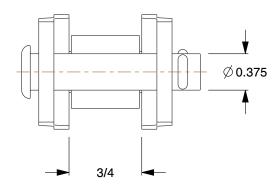

1.73

SCALE

2YED6

COMPONENT

Offset Link: For Std Roller Chains, 100, Single Strand, 1 1/4 in Pitch, 3/4 in Roller Dia

| ink |        |
|-----|--------|
|     | UNIT   |
|     | INCH   |
| е   | SHEET  |
|     | 1 of 1 |

Offset L