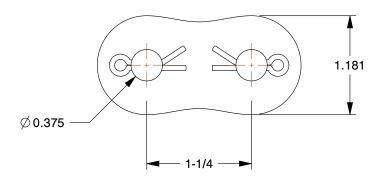

0.86

COMPONENT

Connecting Link

2YED5

Connecting Link: For Std Roller Chains, 100, Single Strand, 1 1/4 in Pitch, 3/4 in Roller Dia INCH

UNIT

1 of 1