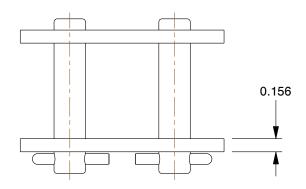

0.86

COMPONENT

Connecting Link

2YED5

Connecting Link: For Std Roller Chains, 100, Single Strand, 1 1/4 in Pitch, 3/4 in Roller Dia INCH

UNIT

1 of 1