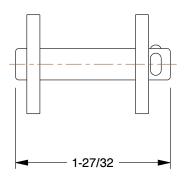

0.86

COMPONENT

Connecting Link

2YED5

Connecting Link: For Std Roller Chains, 100, Single Strand, 1 1/4 in Pitch, 3/4 in Roller Dia INCH

UNIT

1 of 1