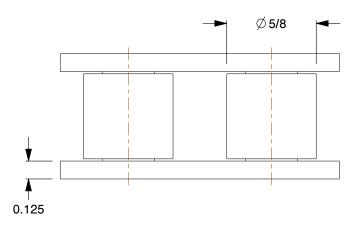

SCALE 1.00

2YED4

COMPONENT

Roller Link: For Std Roller Chains, 80, Single Strand, 1 in Pitch, 7/8 in Chain Overall Wd

Roller Link

UNIT

INCH

80, Single verall Wd