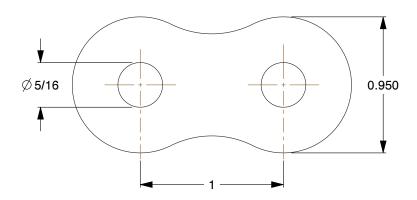

SCALE 1.00

2YED4

COMPONENT

Roller Link: For Std Roller Chains, 80, Single Strand, 1 in Pitch, 7/8 in Chain Overall Wd

Roller Link

UNIT

INCH

80, Single verall Wd