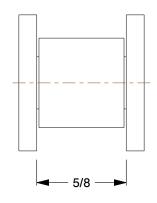

SCALE 1.00

2YED4

COMPONENT

Roller Link: For Std Roller Chains, 80, Single Strand, 1 in Pitch, 7/8 in Chain Overall Wd

Roller Link

UNIT

INCH

80, Single verall Wd