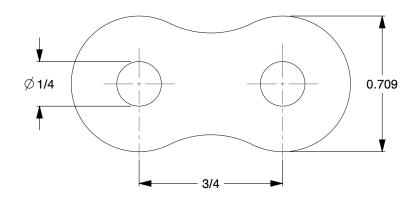

COMPONENT

Roller Link

2YED1

Roller Link: For Std Roller Chains, 60, Single Strand, 3/4 in Pitch, Steel, 5 PK

UNIT
INCH
SHEET

1 of 1