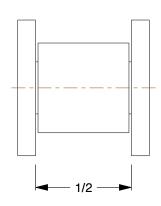

COMPONENT

Roller Link

2YED1

Roller Link: For Std Roller Chains, 60, Single Strand, 3/4 in Pitch, Steel, 5 PK

UNIT
INCH
SHEET

1 of 1