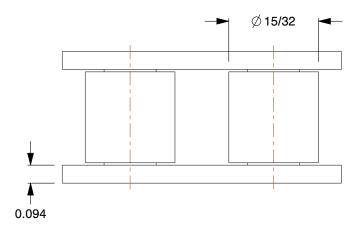

COMPONENT

Roller Link

2YED1

Roller Link: For Std Roller Chains, 60, Single Strand, 3/4 in Pitch, Steel, 5 PK

UNIT
INCH
SHEET

1 of 1