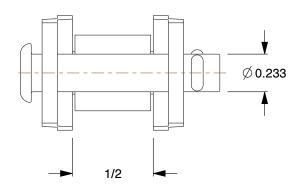

1.73

2YEC9

COMPONENT

Offset Link: For Std Roller Chains, 60, Single Strand, 3/4 in Pitch, Steel, 5 PK

Offset Link

UNIT

INCH

SHEET