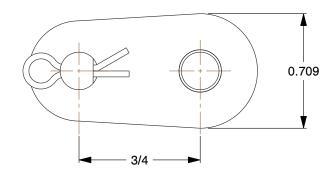

1.73

2YEC9

COMPONENT

Offset Link: For Std Roller Chains, 60, Single Strand, 3/4 in Pitch, Steel, 5 PK

Offset Link

UNIT

INCH

SHEET