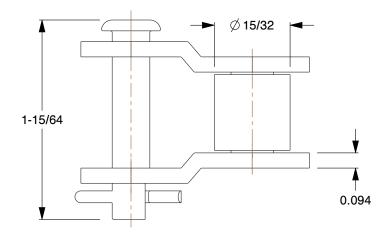

1.73

2YEC9

COMPONENT

Offset Link: For Std Roller Chains, 60, Single Strand, 3/4 in Pitch, Steel, 5 PK

Offset Link

UNIT

INCH

SHEET