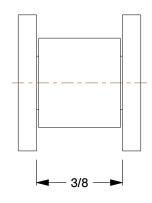

2YEC7

COMPONENT

Roller Link: For Std Roller Chains, 50, Single Strand, 5/8 in Pitch, Steel, 5 PK

| Roller Link        |        |
|--------------------|--------|
|                    | UNIT   |
| 50, Single<br>5 PK | INCH   |
|                    | SHEET  |
|                    | 1 of 1 |