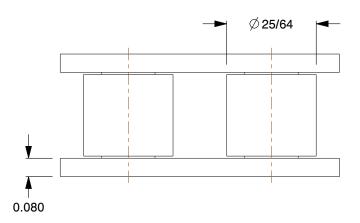

2YEC7

COMPONENT

Roller Link: For Std Roller Chains, 50, Single Strand, 5/8 in Pitch, Steel, 5 PK

| Roller Link        |        |
|--------------------|--------|
|                    | UNIT   |
| 50, Single<br>5 PK | INCH   |
|                    | SHEET  |
|                    | 1 of 1 |