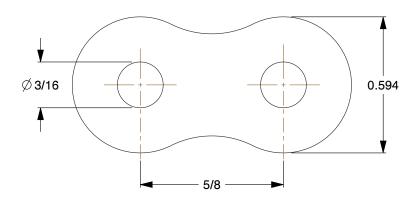

2YEC7

COMPONENT

Roller Link: For Std Roller Chains, 50, Single Strand, 5/8 in Pitch, Steel, 5 PK

| Roller Link        |        |
|--------------------|--------|
|                    | UNIT   |
| 50, Single<br>5 PK | INCH   |
|                    | SHEET  |
|                    | 1 of 1 |