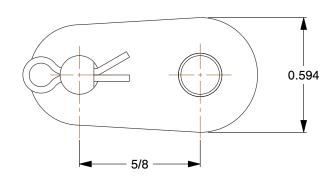

1.73

2YEC6

COMPONENT

Offset Link: For Std Roller Chains, 50, Single Strand, 5/8 in Pitch, Steel, 5 PK UNIT
INCH
SHEET

1 of 1

Offset Link