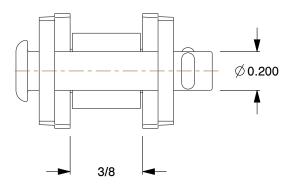

1.73

2YEC6

COMPONENT

Offset Link: For Std Roller Chains, 50, Single Strand, 5/8 in Pitch, Steel, 5 PK UNIT
INCH
SHEET

1 of 1

Offset Link