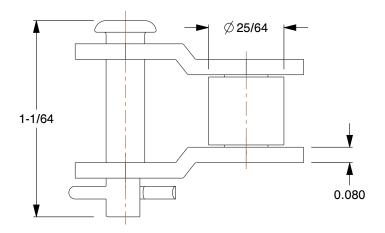

1.73

2YEC6

COMPONENT

Offset Link: For Std Roller Chains, 50, Single Strand, 5/8 in Pitch, Steel, 5 PK UNIT
INCH
SHEET

1 of 1

Offset Link