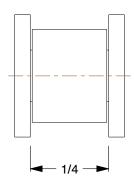

## 2YEC4

COMPONENT

Roller Link: For Std Roller Chains, 41, Single Strand, 1/2 in Pitch, Steel, 5 PK

|  | UNIT   |
|--|--------|
|  | INCH   |
|  | SHEET  |
|  | 1 of 1 |

Roller Link