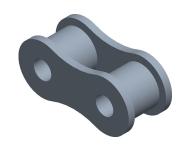

## 2YEC4

COMPONENT

Roller Link: For Std Roller Chains, 41, Single Strand, 1/2 in Pitch, Steel, 5 PK

|  | UNIT   |
|--|--------|
|  | INCH   |
|  | SHEET  |
|  | 1 of 1 |

Roller Link