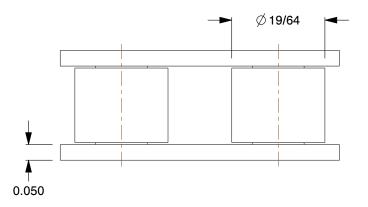

## 2YEC4

COMPONENT

Roller Link: For Std Roller Chains, 41, Single Strand, 1/2 in Pitch, Steel, 5 PK

|  | UNIT   |
|--|--------|
|  | INCH   |
|  | SHEET  |
|  | 1 of 1 |

Roller Link