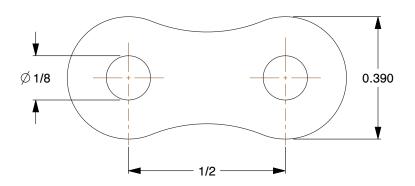

## 2YEC4

COMPONENT

Roller Link: For Std Roller Chains, 41, Single Strand, 1/2 in Pitch, Steel, 5 PK

|  | UNIT   |
|--|--------|
|  | INCH   |
|  | SHEET  |
|  | 1 of 1 |

Roller Link