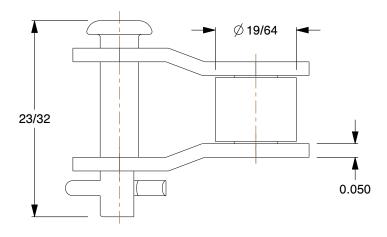

SCALE

1.73

0)/=0

COMPONENT

2YEC3

Offset Link: For Std Roller Chains, 41, Single Strand, 1/2 in Pitch, Steel, 5 PK INCH

Offset Link

SHEET