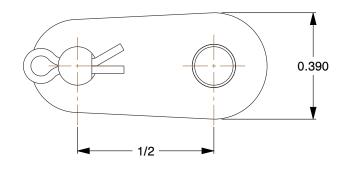

SCALE

1.73

0)/=0

COMPONENT

2YEC3

Offset Link: For Std Roller Chains, 41, Single Strand, 1/2 in Pitch, Steel, 5 PK INCH

Offset Link

SHEET