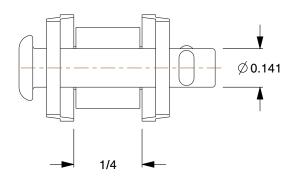

SCALE

1.73

0)/=0

COMPONENT

2YEC3

Offset Link: For Std Roller Chains, 41, Single Strand, 1/2 in Pitch, Steel, 5 PK INCH

Offset Link

SHEET