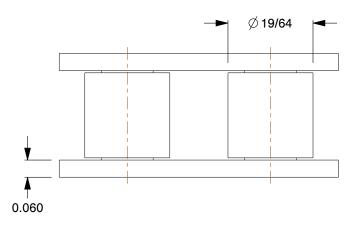

2YEC1

COMPONENT

Roller Link: For Std Roller Chains, 40, Single Strand, 1/2 in Pitch, Steel, 5 PK

| Roller Link        |        |
|--------------------|--------|
|                    | UNIT   |
| 40, Single<br>5 PK | INCH   |
|                    | SHEET  |
|                    | 1 of 1 |