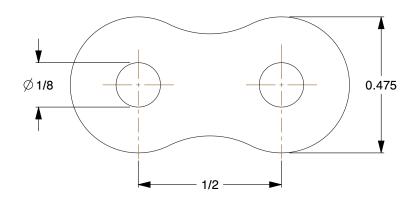

2YEC1

COMPONENT

Roller Link: For Std Roller Chains, 40, Single Strand, 1/2 in Pitch, Steel, 5 PK

| Roller Link        |        |
|--------------------|--------|
|                    | UNIT   |
| 40, Single<br>5 PK | INCH   |
|                    | SHEET  |
|                    | 1 of 1 |