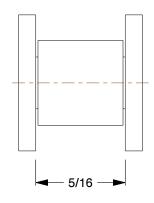

2YEC1

COMPONENT

Roller Link: For Std Roller Chains, 40, Single Strand, 1/2 in Pitch, Steel, 5 PK

| Roller Link        |        |
|--------------------|--------|
|                    | UNIT   |
| 40, Single<br>5 PK | INCH   |
|                    | SHEET  |
|                    | 1 of 1 |