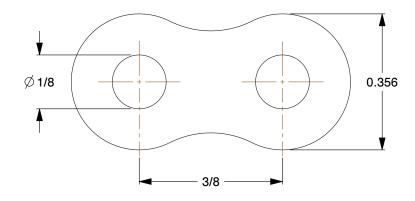

2YEA7

COMPONENT

Roller Link: For Std Roller Chains, 35, Single Strand, 3/8 in Pitch, 3/16 in Roller Dia, 5 PK

| Roller Link             |        |
|-------------------------|--------|
|                         | UNIT   |
| 35, Single<br>Dia, 5 PK | INCH   |
|                         | SHEET  |
|                         | 1 of 1 |