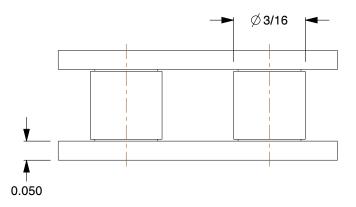

2YEA7

COMPONENT

Roller Link: For Std Roller Chains, 35, Single Strand, 3/8 in Pitch, 3/16 in Roller Dia, 5 PK

| Roller Link             |        |
|-------------------------|--------|
|                         | UNIT   |
| 35, Single<br>Dia, 5 PK | INCH   |
|                         | SHEET  |
|                         | 1 of 1 |