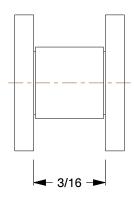

2YEA7

COMPONENT

Roller Link: For Std Roller Chains, 35, Single Strand, 3/8 in Pitch, 3/16 in Roller Dia, 5 PK

| Roller Link             |        |
|-------------------------|--------|
|                         | UNIT   |
| 35, Single<br>Dia, 5 PK | INCH   |
|                         | SHEET  |
|                         | 1 of 1 |