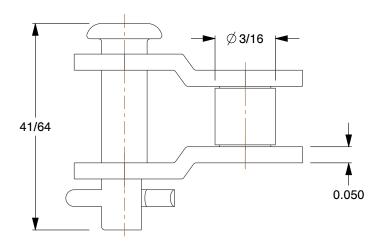

SCALE

1.73

COMPONENT

2YEA6

Offset Link: For Std Roller Chains, 35, Single Strand, 3/8 in Pitch, 3/16 in Roller Dia, 5 PK

UNIT INCH SHEET

Offset Link

1 of 1