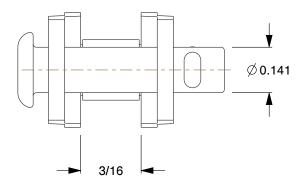

SCALE

1.73

COMPONENT

2YEA6

Offset Link: For Std Roller Chains, 35, Single Strand, 3/8 in Pitch, 3/16 in Roller Dia, 5 PK

UNIT INCH SHEET

Offset Link

1 of 1