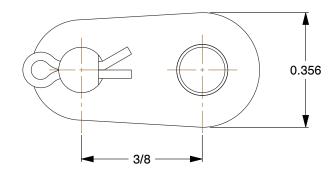

SCALE

1.73

COMPONENT

2YEA6

Offset Link: For Std Roller Chains, 35, Single Strand, 3/8 in Pitch, 3/16 in Roller Dia, 5 PK

UNIT INCH SHEET

Offset Link

1 of 1