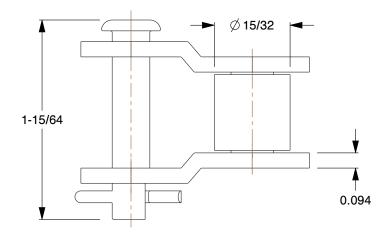

2YEA4

COMPONENT

Offset Link: For Nickel-Plated Steel Roller Chains, 60, Single Strand, 3/4 in Pitch, 5 PK

Offset Link

UNIT

INCH
seel Roller
Pitch, 5 PK

1 of 1