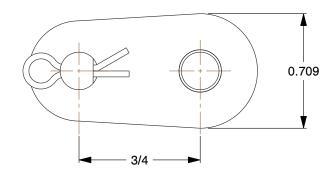

2YEA4

COMPONENT

Offset Link: For Nickel-Plated Steel Roller Chains, 60, Single Strand, 3/4 in Pitch, 5 PK

Offset Link

UNIT

INCH
seel Roller
Pitch, 5 PK

1 of 1