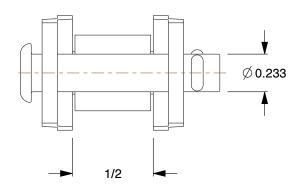

2YEA4

COMPONENT

Offset Link: For Nickel-Plated Steel Roller Chains, 60, Single Strand, 3/4 in Pitch, 5 PK

Offset Link

UNIT

INCH
seel Roller
Pitch, 5 PK

1 of 1