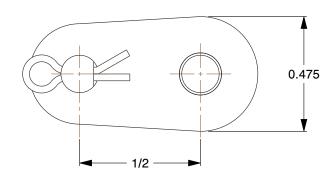

2YEA2

COMPONENT

Offset Link: For Nickel-Plated Steel Roller Chains, 40, Single Strand, 1/2 in Pitch, 5 PK

Offset Link

UNIT

INCH

SHEET

Pitch, 5 PK