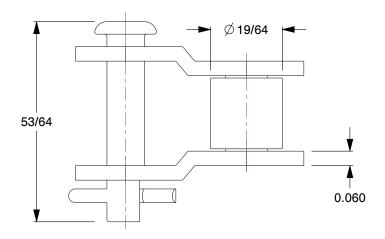

2YEA2

COMPONENT

Offset Link: For Nickel-Plated Steel Roller Chains, 40, Single Strand, 1/2 in Pitch, 5 PK

Offset Link

UNIT

INCH

SHEET

Pitch, 5 PK