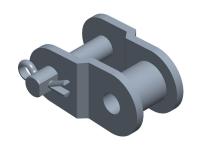

2YEA2

COMPONENT

Offset Link: For Nickel-Plated Steel Roller Chains, 40, Single Strand, 1/2 in Pitch, 5 PK

Offset Link

UNIT

INCH

SHEET

Pitch, 5 PK