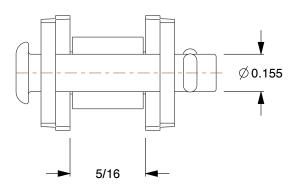

2YEA2

COMPONENT

Offset Link: For Nickel-Plated Steel Roller Chains, 40, Single Strand, 1/2 in Pitch, 5 PK

Offset Link

UNIT

INCH

SHEET

Pitch, 5 PK