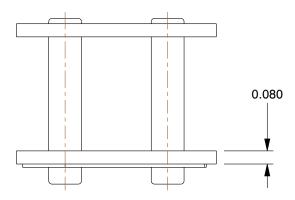

1.71

2YDZ9

COMPONENT

Connecting Link: For Nickel-Plated Steel Roller Chains, 50, Single Strand, 5/8 in Pitch, 5 PK

| Connecting Link                  |        |
|----------------------------------|--------|
| )                                | UNIT   |
|                                  | INCH   |
| Plated Steel<br>d, 5/8 in Pitch, | SHEET  |
|                                  | 1 of 1 |