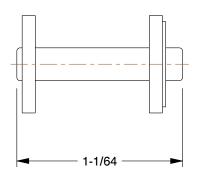

1.71

2YDZ9

COMPONENT

Connecting Link: For Nickel-Plated Steel Roller Chains, 50, Single Strand, 5/8 in Pitch, 5 PK

| Connecting Link                  |        |
|----------------------------------|--------|
| )                                | UNIT   |
|                                  | INCH   |
| Plated Steel<br>d, 5/8 in Pitch, | SHEET  |
|                                  | 1 of 1 |