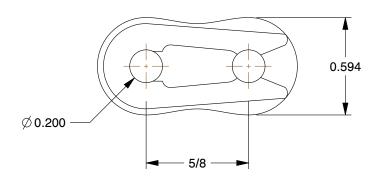

1.71

2YDZ9

COMPONENT

Connecting Link: For Nickel-Plated Steel Roller Chains, 50, Single Strand, 5/8 in Pitch, 5 PK

| Connecting Link                  |        |
|----------------------------------|--------|
| )                                | UNIT   |
|                                  | INCH   |
| Plated Steel<br>d, 5/8 in Pitch, | SHEET  |
|                                  | 1 of 1 |