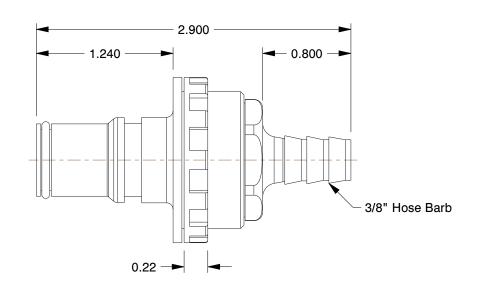

## NOTES:

1. SERIES: NS6 2. COLOR: Gray

3. MAX. PRESSURE: 120 psi 4. TEMP. RANGE: -32° to 180°F 5. SPECIFIC FITTING SHAPE: Insert

6. TUBE FITTING MATERIAL : Polypropylene

7. BASIC FITTING MATERIAL: Plastic 8. FITTING CONNECTION TYPE: Barbed 9. STRAIGHT-THROUGH/SHUT-OFF: Shut-Off

1.15

COMPONENT Panel Mount Insert

2YDT7

Panel Mount Insert, Polypropylne, Shut-Off

INCH
SHEET

1 of 1