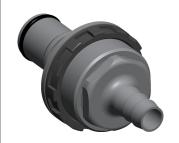

## NOTES:

1. SERIES: NS6 2. COLOR: Gray

3. MAX. PRESSURE: 120 psi 4. TEMP. RANGE: -32° to 180°F 5. SPECIFIC FITTING SHAPE: Insert

6. TUBE FITTING MATERIAL : Polypropylene

7. BASIC FITTING MATERIAL: Plastic 8. FITTING CONNECTION TYPE: Barbed 9. STRAIGHT-THROUGH/SHUT-OFF: Shut-Off

1.15

COMPONENT Panel Mount Insert

2YDT7

Panel Mount Insert, Polypropylne, Shut-Off

INCH
SHEET

1 of 1