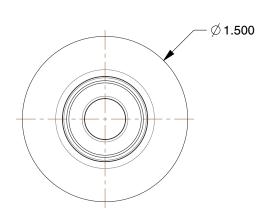

1.15

COMPONENT Panel Mount Insert

2YDT7

Panel Mount Insert, Polypropylne, Shut-Off

INCH
SHEET

1 of 1