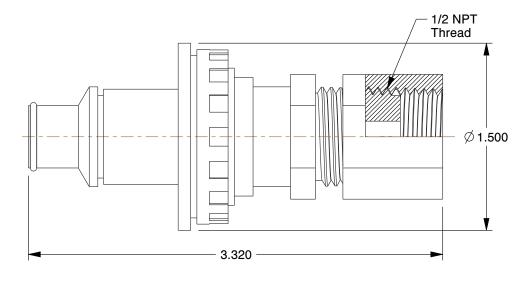

## NOTES:

1. TUBE SIZE : 1/4" 2. PIPE SIZE : 1/2" 3. COLOR : Gray

4. MAX. PRESSURE : 120 psi 5. TEMP. RANGE : 32° to 160°F

6. TUBE FITTING MATERIAL: Polypropylene7. STANDARDS: NSF-61, NSF-51, ROHS8. BASIC FITTING SHAPE: Insert9. BODY MATERIAL: Polypropylene

10. CONNECTION TYPE: Compression

100 Grainger Parkway, Lake Forest, Illinois 60045-5201 1-(800) GRAINGER, 1-(800) 472-4643, (847) 535-1000 www.grainger.com This file and any associated information and specifications are provided for reference and evaluation purposes only, and is subject to change without notice. Grainger makes no representations, warranties or guarantees as to the appropriateness, accuracy, completeness, or suitability for any purpose, of the file, information or specifications. You are solely responsible for the use of the file, information or specifications.