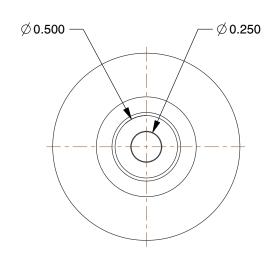

## NOTES:

1. TUBE SIZE : 1/4" 2. PIPE SIZE : 1/2" 3. COLOR : Gray

4. MAX. PRESSURE : 120 psi 5. TEMP. RANGE : 32° to 160°F

6. TUBE FITTING MATERIAL: Polypropylene7. STANDARDS: NSF-61, NSF-51, ROHS8. BASIC FITTING SHAPE: Insert9. BODY MATERIAL: Polypropylene

10. CONNECTION TYPE: Compression

100 Grainger Parkway, Lake Forest, Illinois 60045-5201 1-(800) GRAINGER, 1-(800) 472-4643, (847) 535-1000 www.grainger.com This file and any associated information and specifications are provided for reference and evaluation purposes only, and is subject to change without notice. Grainger makes no representations, warranties or guarantees as to the appropriateness, accuracy, completeness, or suitability for any purpose, of the file, information or specifications. You are solely responsible for the use of the file, information or specifications.