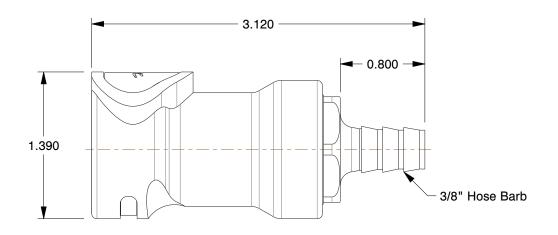

## NOTES:

1. SERIES: NS6 2. COLOR: Gray

3. MAX. PRESSURE : 120 psi 4. TEMP. RANGE : 32° to 160°F

TUBE FITTING MATERIAL: Polypropylene
BASIC FITTING MATERIAL: Plastic
FITTING CONNECTION TYPE: Barbed
SPECIFIC FITTING SHAPE: Inline Coupler
STRAIGHT-THROUGH/SHUT-OFF: Shut-Off

COMPONENT

Inline Coupler

2YDR9

Inline Coupler, Polypropylene, Shut-Off

INCH SHEET

UNIT

1 of 1