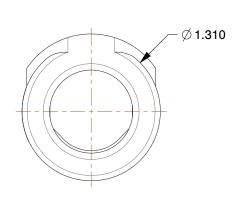

## NOTES:

1. SERIES: NS6 2. COLOR: Gray

3. MAX. PRESSURE : 120 psi 4. TEMP. RANGE : 32° to 160°F

TUBE FITTING MATERIAL: Polypropylene
BASIC FITTING MATERIAL: Plastic
FITTING CONNECTION TYPE: Barbed
SPECIFIC FITTING SHAPE: Inline Coupler
STRAIGHT-THROUGH/SHUT-OFF: Shut-Off

COMPONENT

Inline Coupler

2YDR9

Inline Coupler, Polypropylene, Shut-Off

INCH SHEET

UNIT

1 of 1