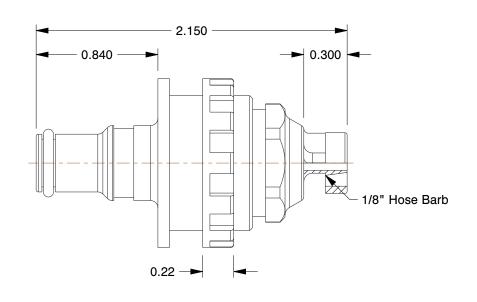

## NOTES:

1. SERIES: NS4 2. COLOR: Gray

3. MAX. PRESSURE: 120 psi 4. TEMP. RANGE: -32° to 180°F 5. SPECIFIC FITTING SHAPE: Insert

6. TUBE FITTING MATERIAL: ABS, Polypropylene

7. BASIC FITTING MATERIAL : Plastic 8. FITTING CONNECTION TYPE : Barbed 9. STRAIGHT-THROUGH/SHUT-OFF : Shut-Off