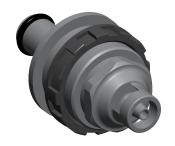

## NOTES:

1. SERIES: NS4 2. COLOR: Gray

3. MAX. PRESSURE: 120 psi 4. TEMP. RANGE: -32° to 180°F 5. SPECIFIC FITTING SHAPE: Insert

6. TUBE FITTING MATERIAL: ABS, Polypropylene

7. BASIC FITTING MATERIAL : Plastic 8. FITTING CONNECTION TYPE : Barbed 9. STRAIGHT-THROUGH/SHUT-OFF : Shut-Off

1.50

COMPONENT

Panel Mount Insert

2YDR4

Panel Mount Insert, Polypropylene/ABS, 1/8

INCH

UNIT

1 of 1