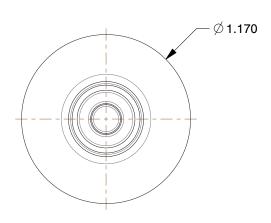

1.50

COMPONENT

Panel Mount Insert

2YDR4

Panel Mount Insert, Polypropylene/ABS, 1/8

INCH

UNIT

1 of 1