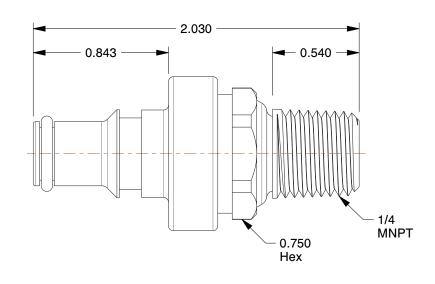

## NOTES:

1. SERIES: NS4 2. COLOR: Gray

3. MAX. PRESSURE : 120 psi 4. TEMP. RANGE : 32° to 160°F

5. TUBE FITTING MATERIAL : ABS, Polypropylene

6. BASCI FITTING MATERIAL: Plastic
7. FITTING CONNECTION TYPE: MNPT
8. SPECIFIC FITTING SHAPE: Inline Insert
9. STRAIGHT-THROUGH/SHUT-OFF: Shut-Off