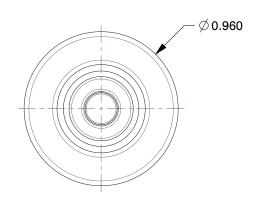

SCALE

ential, is sclose ept

1.67

COMPONENT

2YDR2

Inline Insert, Polypropylene/ABS, Shut-Of

| Inline Insert |        |
|---------------|--------|
|               | UNIT   |
|               | INCH   |
| , Shut-Off    | SHEET  |
|               | 1 of 1 |