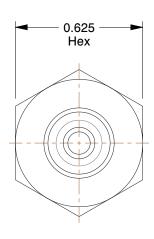

## NOTES:

1. SERIES: PMC 2. COLOR: White

3. MAX. PRESSURE: 120 psi 4. TEMP. RANGE: -40° to 180°F 5. SPECIFIC FITTING SHAPE: Insert 6. TUBE FITTING MATERIAL: Acetal 7. BASIC FITTING MATERIAL: Plastic 8. FITTING CONNECTION TYPE: Barbed 9. STRAIGHT-THROUGH/SHUT-OFF: Shut-Off

2.12

COMPONENT

Panel Mount Insert

**2YDN8** 

Panel Mount Insert, Acetal, Shut-Off, Barbd

SHEET

UNIT

INCH