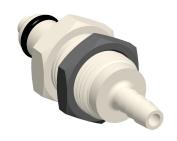

## NOTES:

1. SERIES: PMC 2. COLOR: White

3. MAX. PRESSURE: 120 psi 4. TEMP. RANGE: -40° to 180°F 5. SPECIFIC FITTING SHAPE: Insert 6. TUBE FITTING MATERIAL: Acetal 7. BASIC FITTING MATERIAL: Plastic 8. FITTING CONNECTION TYPE: Barbed 9. STRAIGHT-THROUGH/SHUT-OFF: Shut-Off

2.12

COMPONENT

Panel Mount Insert

**2YDN8** 

Panel Mount Insert, Acetal, Shut-Off, Barbd

SHEET

UNIT

INCH