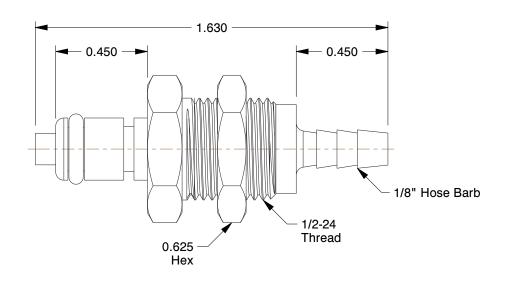

## NOTES:

1. SERIES: PMC 2. COLOR: White

3. MAX. PRESSURE: 120 psi 4. TEMP. RANGE: -40° to 180°F 5. SPECIFIC FITTING SHAPE: Insert 6. TUBE FITTING MATERIAL: Acetal 7. BASIC FITTING MATERIAL: Plastic 8. FITTING CONNECTION TYPE: Barbed 9. STRAIGHT-THROUGH/SHUT-OFF: Shut-Off

2.12

COMPONENT

Panel Mount Insert

**2YDN8** 

Panel Mount Insert, Acetal, Shut-Off, Barbd

SHEET

UNIT

INCH