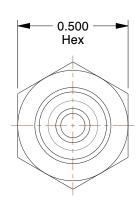

## NOTES:

1. SERIES : PMC 2. COLOR : White

3. MAX. PRESSURE: 120 psi
4. TEMP. RANGE: -40° to 180°F
5. TUBE FITTING MATERIAL: Acetal
6. BASCI FITTING MATERIAL: Plastic
7. FITTING CONNECTION TYPE: Barbed
8. SPECIFIC FITTING SHAPE: Inline Insert

9. STRAIGHT-THROUGH/SHUT-OFF: Shut-Off

100 Grainger Parkway, Lake Forest, Illinois 60045-5201 1-(800) GRAINGER, 1-(800) 472-4643, (847) 535-1000 www.grainger.com This file and any associated information and specifications are provided for reference and evaluation purposes only, and is subject to change without notice. Grainger makes no representations, warranties or guarantees as to the appropriateness, accuracy, completeness, or suitability for any purpose, of the file, information or specifications. You are solely responsible for the use of the file, information or specifications.