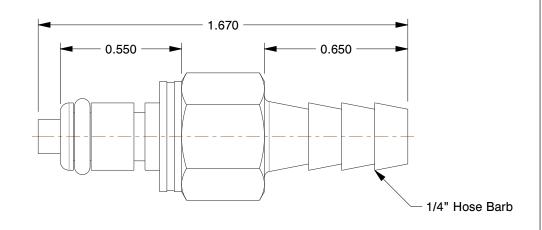

## NOTES:

1. SERIES : PMC 2. COLOR : White

3. MAX. PRESSURE: 120 psi
4. TEMP. RANGE: -40° to 180°F
5. TUBE FITTING MATERIAL: Acetal
6. BASCI FITTING MATERIAL: Plastic
7. FITTING CONNECTION TYPE: Barbed
8. SPECIFIC FITTING SHAPE: Inline Insert

9. STRAIGHT-THROUGH/SHUT-OFF: Shut-Off

100 Grainger Parkway, Lake Forest, Illinois 60045-5201 1-(800) GRAINGER, 1-(800) 472-4643, (847) 535-1000 www.grainger.com This file and any associated information and specifications are provided for reference and evaluation purposes only, and is subject to change without notice. Grainger makes no representations, warranties or guarantees as to the appropriateness, accuracy, completeness, or suitability for any purpose, of the file, information or specifications. You are solely responsible for the use of the file, information or specifications.