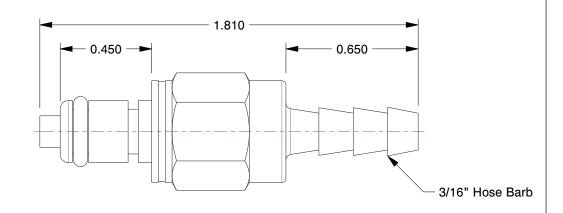

## NOTES:

1. SERIES: PMC 2. COLOR: White

3. MAX. PRESSURE: 120 psi 4. TEMP. RANGE: -40° to 180°F 5. TUBE FITTING MATERIAL: Acetal 6. BASCI FITTING MATERIAL: Plastic 7. FITTING CONNECTION TYPE: Barbed 8. SPECIFIC FITTING SHAPE: Inline Insert 9. STRAIGHT-THROUGH/SHUT-OFF: Shut-Off