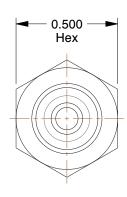

## NOTES:

1. SERIES: PMC 2. COLOR: White

3. MAX. PRESSURE: 120 psi 4. TEMP. RANGE: -40° to 180°F 5. TUBE FITTING MATERIAL: Acetal 6. BASCI FITTING MATERIAL: Plastic 7. FITTING CONNECTION TYPE: Barbed 8. SPECIFIC FITTING SHAPE: Inline Insert 9. STRAIGHT-THROUGH/SHUT-OFF: Shut-Off