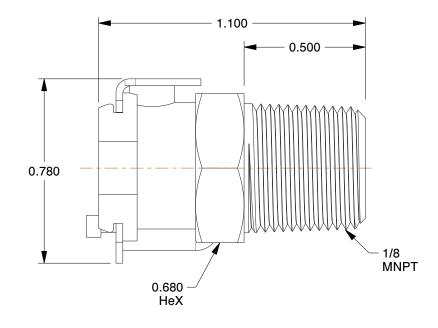

## NOTES:

1. SERIES : PMC 2. COLOR : White

3. MAX. PRESSURE: 120 psi
4. TEMP. RANGE: -40° to 180°F
5. TUBE FITTING MATERIAL: Acetal
6. BASCI FITTING MATERIAL: Plastic
7. FITTING CONNECTION TYPE: MNPT
8. SPECIFIC FITTING SHAPE: Insert Coupler
10. STRAIGHT-THROUGH/SHUT-OFF: Shut-Off