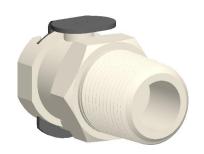

## NOTES:

1. SERIES : PMC 2. COLOR : White

3. MAX. PRESSURE: 120 psi
4. TEMP. RANGE: -40° to 180°F
5. TUBE FITTING MATERIAL: Acetal
6. BASCI FITTING MATERIAL: Plastic
7. FITTING CONNECTION TYPE: MNPT
8. SPECIFIC FITTING SHAPE: Insert Coupler
10. STRAIGHT-THROUGH/SHUT-OFF: Shut-Off