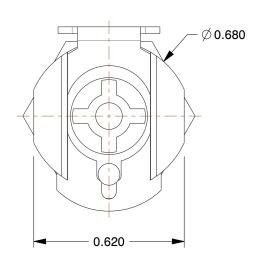

## NOTES:

1. SERIES : PMC 2. COLOR : White

3. MAX. PRESSURE: 120 psi
4. TEMP. RANGE: -40° to 180°F
5. TUBE FITTING MATERIAL: Acetal
6. BASCI FITTING MATERIAL: Plastic
7. FITTING CONNECTION TYPE: MNPT
8. SPECIFIC FITTING SHAPE: Insert Coupler
10. STRAIGHT-THROUGH/SHUT-OFF: Shut-Off