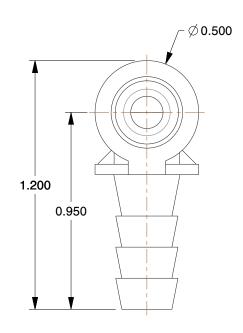

2.16

2YDJ2

Elbow Insert

UNIT
INCH
SHEET

1 of 1

Elbow Insert, Acetal, Straight-Through

COMPONENT