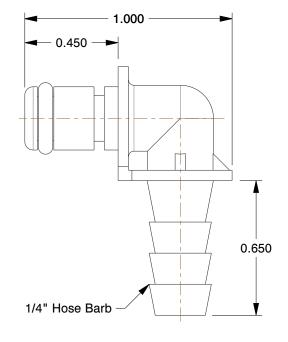

2.16

2YDJ2

Elbow Insert

UNIT
INCH
SHEET

1 of 1

Elbow Insert, Acetal, Straight-Through

COMPONENT