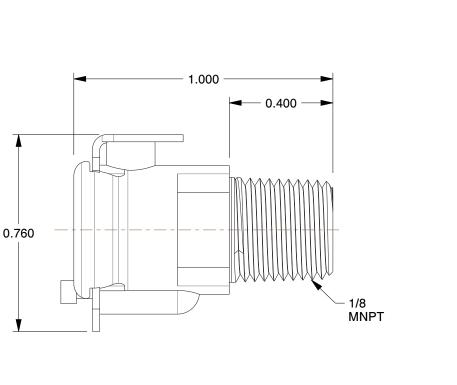

## NOTES:

1. SERIES : PMC 2. COLOR : White 3. MAX. PRESSURE : 120 psi 4. TEMP. RANGE : -40° to 180°F 5. TUBE FITTING MATERIAL : Acetal 6. BASCI FITTING MATERIAL : Plastic 7. FITTING CONNECTION TYPE : MNPT 8. SPECIFIC FITTING SHAPE : Insert Coupler 10. STRAIGHT-THROUGH/SHUT-OFF : Straight-Through COMPONENT This drawing is the property of This file and any associated information and specifications GRAINGER GRAINGER. It contains confidential, are provided for reference and evaluation purposes only, proprietary information that is 11

Inline Coupler UNIT 2YDF9 INCH SHEET

1 of 1

Inline Coupler, Acetal, Straight-Through 2.70