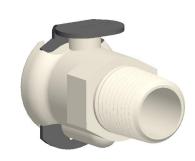

## NOTES:

1. SERIES : PMC 2. COLOR : White 3. MAX. PRESSURE : 120 psi 4. TEMP. RANGE : -40° to 180°F 5. TUBE FITTING MATERIAL : Acetal 6. BASCI FITTING MATERIAL : Plastic 7. FITTING CONNECTION TYPE : MNPT 8. SPECIFIC FITTING SHAPE : Insert Coupler 10. STRAIGHT-THROUGH/SHUT-OFF : Straight-Through COMPONENT This drawing is the property of This file and any associated information and specifications GRAINGER GRAINGER. It contains confidential, are provided for reference and evaluation purposes only, proprietary information that is 11

Inline Coupler UNIT 2YDF9 INCH SHEET

1 of 1

Inline Coupler, Acetal, Straight-Through 2.70