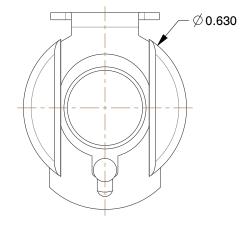

## NOTES:

1. SERIES : PMC 2. COLOR : White 3. MAX. PRESSURE : 120 psi 4. TEMP. RANGE : -40° to 180°F 5. TUBE FITTING MATERIAL : Acetal 6. BASCI FITTING MATERIAL : Plastic 7. FITTING CONNECTION TYPE : MNPT 8. SPECIFIC FITTING SHAPE : Insert Coupler 10. STRAIGHT-THROUGH/SHUT-OFF : Straight-Through COMPONENT This drawing is the property of This file and any associated information and specifications GRAINGER GRAINGER. It contains confidential, are provided for reference and evaluation purposes only, proprietary information that is 11

Inline Coupler UNIT 2YDF9 INCH SHEET

1 of 1

Inline Coupler, Acetal, Straight-Through 2.70