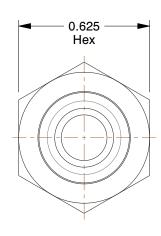

## NOTES:

1. SERIES : PLC 2. COLOR : White

MAX. PRESSURE: 120 psi
TEMP. RANGE: -40° to 180°F
TUBE FITTING MATERIAL: Acetal
BASCI FITTING MATERIAL: Plastic
FITTING CONNECTION TYPE: MNPT
SPECIFIC FITTING SHAPE: Inline Insert
STRAIGHT-THROUGH/SHUT-OFF: Shut-Off

2.18

COMPONENT

Inline Insert

2YDF2

Inline Insert, Acetal, Shut-Off, MNPT

INCH

UNIT

1 of 1