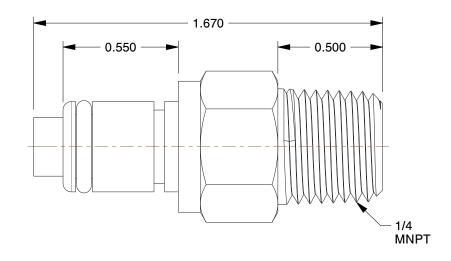

## NOTES:

1. SERIES : PLC 2. COLOR : White

MAX. PRESSURE: 120 psi
TEMP. RANGE: -40° to 180°F
TUBE FITTING MATERIAL: Acetal
BASCI FITTING MATERIAL: Plastic
FITTING CONNECTION TYPE: MNPT
SPECIFIC FITTING SHAPE: Inline Insert
STRAIGHT-THROUGH/SHUT-OFF: Shut-Off

2.18

COMPONENT

Inline Insert

2YDF2

Inline Insert, Acetal, Shut-Off, MNPT

INCH

UNIT

1 of 1